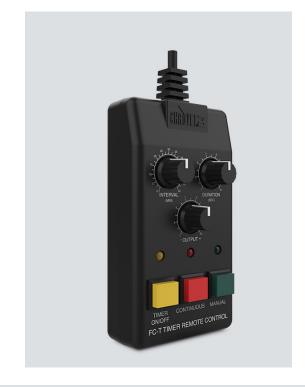

## FC-T (Timer Remote Control)

The FC-T is a remote control designed to work with most CHAUVET fog machines. Three LED indicators display timer on/off, continuous fog on/off and whether the machine is ready or heating. Two rotary knobs set interval and duration times.

## Highlights

- Designed to automatically trigger the fog output in most CHAUVET DJ fog machines
- Eliminates the need for extra plugs by receiving power from the fog machine
- Built-in LEDs indicate the machine and controller status
- Simplify operation with 3 rotary knobs that set interval, duration time and output levels
- Fog on the fly with a manual override and constant output button
- Keep track of your receiver with the magnetized back plate